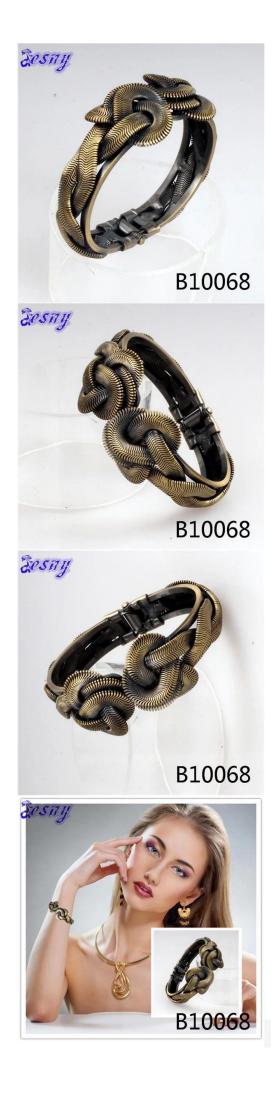

#### <u>kit elastic antique copper metal snake chain skin bracelet B10068</u>

| Item Name                | bangle bracelet                                          |
|--------------------------|----------------------------------------------------------|
| Item No.                 | B10068                                                   |
| Price term               | Ex-work price                                            |
| Payment term             | T/T 30% payment in advance , 70% balance before shipping |
| Lead time for sample     | 7-15 days                                                |
| Lead time for production | n 15-25 days                                             |
| Inner Packing            | OPP bag                                                  |
| Outer Packing            | Carton                                                   |
| Shipping Way             | by courier as DHL, FEDEX, UPS, EMS                       |
| Remark                   | Nickle and Lead free                                     |
| Payment Way              | T/T, WesternUion, Paypal, Bank transfer,etc.             |