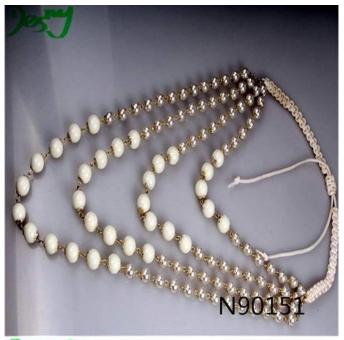

# large costume jewelry rope knot multi layer bead necklace N90151

| Item Name                           | Necklace                                                 |  |  |  |
|-------------------------------------|----------------------------------------------------------|--|--|--|
| Item No.                            | N90150                                                   |  |  |  |
| Price term                          | Ex-work price                                            |  |  |  |
| Payment term                        | T/T 30% payment in advance , 70% balance before shipping |  |  |  |
| Lead time for sample                | 7-15 days                                                |  |  |  |
| Lead time for production 15-25 days |                                                          |  |  |  |
| Inner Packing                       | OPP bag                                                  |  |  |  |
| Outer Packing                       | Carton                                                   |  |  |  |
| Shipping Way                        | by courier as DHL, FEDEX, UPS, EMS                       |  |  |  |
| Remark                              | Nickle and Lead free                                     |  |  |  |
| Payment Way                         | T/T, WesternUion, Paypal, Bank transfer,etc.             |  |  |  |