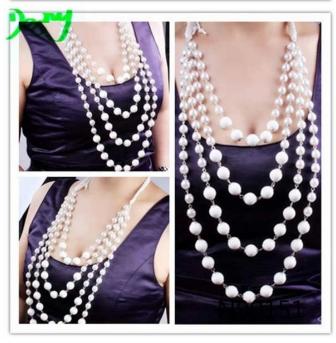

# large costume jewelry rope knot multi layer bead necklace N90151

| Item Name                           | Necklace                                                 |  |  |  |
|-------------------------------------|----------------------------------------------------------|--|--|--|
| Item No.                            | N90150                                                   |  |  |  |
| Price term                          | Ex-work price                                            |  |  |  |
| Payment term                        | T/T 30% payment in advance , 70% balance before shipping |  |  |  |
| Lead time for sample                | 7-15 days                                                |  |  |  |
| Lead time for production 15-25 days |                                                          |  |  |  |
| Inner Packing                       | OPP bag                                                  |  |  |  |
| Outer Packing                       | Carton                                                   |  |  |  |
| Shipping Way                        | by courier as DHL, FEDEX, UPS, EMS                       |  |  |  |
| Remark                              | Nickle and Lead free                                     |  |  |  |
| Payment Way                         | T/T, WesternUion, Paypal, Bank transfer,etc.             |  |  |  |