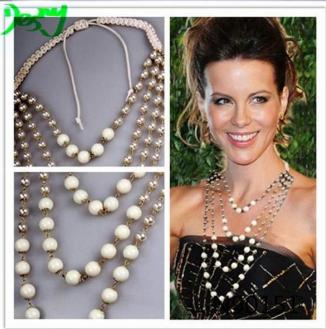

# large costume jewelry rope knot multi layer bead necklace N90151

| Item Name                           | Necklace                                                 |  |  |  |
|-------------------------------------|----------------------------------------------------------|--|--|--|
| Item No.                            | N90150                                                   |  |  |  |
| Price term                          | Ex-work price                                            |  |  |  |
| Payment term                        | T/T 30% payment in advance , 70% balance before shipping |  |  |  |
| Lead time for sample                | 7-15 days                                                |  |  |  |
| Lead time for production 15-25 days |                                                          |  |  |  |
| Inner Packing                       | OPP bag                                                  |  |  |  |
| Outer Packing                       | Carton                                                   |  |  |  |
| Shipping Way                        | by courier as DHL, FEDEX, UPS, EMS                       |  |  |  |
| Remark                              | Nickle and Lead free                                     |  |  |  |
| Payment Way                         | T/T, WesternUion, Paypal, Bank transfer,etc.             |  |  |  |