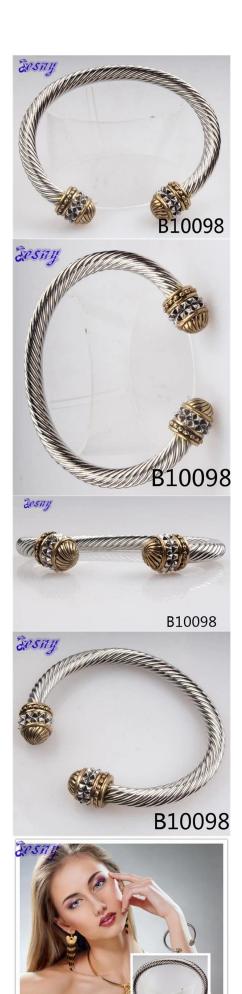

# sterling silver swarovski crystal tibetan bracelet B10098

| Item Name                | bangle bracelet                                          |
|--------------------------|----------------------------------------------------------|
| Item No.                 | B10098                                                   |
| Price term               | Ex-work price                                            |
| Payment term             | T/T 30% payment in advance , 70% balance before shipping |
| Lead time for sample     | 7-15 days                                                |
| Lead time for production | 15-25 days                                               |
| Inner Packing            | OPP bag                                                  |
| Outer Packing            | Carton                                                   |
| Shipping Way             | by courier as DHL, FEDEX, UPS, EMS                       |
| Remark                   | Nickle and Lead free                                     |
| Payment Way              | T/T, WesternUion, Paypal, Bank transfer,etc.             |

B10098