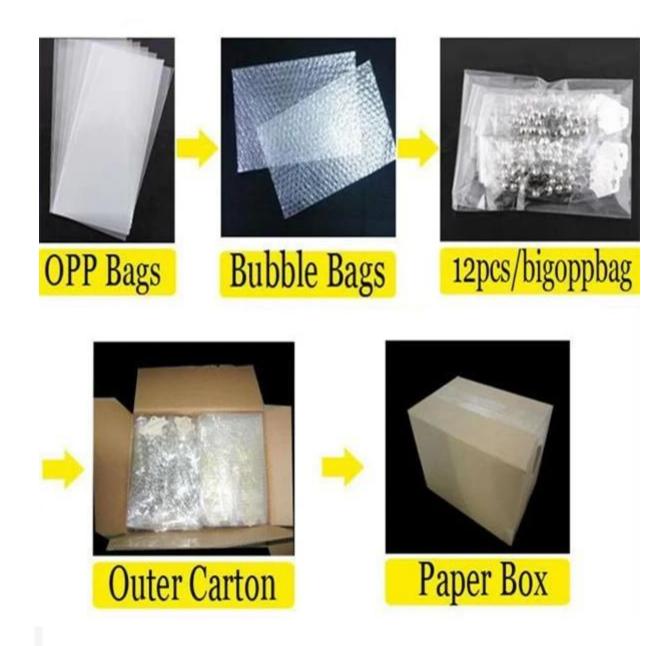

# sterling silver swarovski crystal tibetan bracelet B10098

| Item Name                | bangle bracelet                                          |
|--------------------------|----------------------------------------------------------|
| Item No.                 | B10098                                                   |
| Price term               | Ex-work price                                            |
| Payment term             | T/T 30% payment in advance , 70% balance before shipping |
| Lead time for sample     | 7-15 days                                                |
| Lead time for production | 15-25 days                                               |
| Inner Packing            | OPP bag                                                  |
| Outer Packing            | Carton                                                   |
| Shipping Way             | by courier as DHL, FEDEX, UPS, EMS                       |
| Remark                   | Nickle and Lead free                                     |
| Payment Way              | T/T, WesternUion, Paypal, Bank transfer,etc.             |