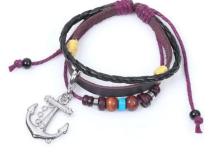

## zinc fancy men's anchor bracelet charm alloy bangle bracelets

| Item Name                     | bracelets                                            |
|-------------------------------|------------------------------------------------------|
| Item No.                      | TB001                                                |
| Material                      | rhinestone , alloy                                   |
| Price term                    | Ex-work price                                        |
| Payment term                  | 30% payment in advance , 70% balance before shipping |
| Lead time for sample          | 7-15 days                                            |
| Lead time for mass production | 15-25 days                                           |
| Inner Packing                 | OPP bag                                              |
| Outer Packing                 | Carton                                               |
| Payment Way                   | T/T WesternUion paypal Bank transfer                 |
| Shipping Way                  | by courier as DHL, FEDEX, UPS, EMS                   |
| Remark                        | Nickle and Lead free                                 |