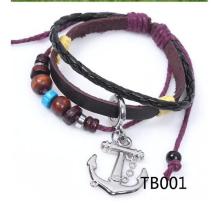

## zinc fancy men's anchor bracelet charm alloy bangle bracelets

| Item Name                     | bracelets                                            |
|-------------------------------|------------------------------------------------------|
| Item No.                      | TB001                                                |
| Material                      | rhinestone , alloy                                   |
| Price term                    | Ex-work price                                        |
| Payment term                  | 30% payment in advance , 70% balance before shipping |
| Lead time for sample          | 7-15 days                                            |
| Lead time for mass production | 15-25 days                                           |
| Inner Packing                 | OPP bag                                              |
| Outer Packing                 | Carton                                               |
| Payment Way                   | T/T WesternUion paypal Bank transfer                 |
| Shipping Way                  | by courier as DHL, FEDEX, UPS, EMS                   |
| Remark                        | Nickle and Lead free                                 |