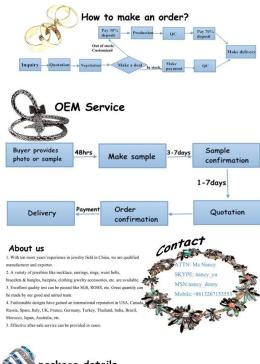

| Ex-work price                                        |
| Payment term                  | 30% payment in advance , 70% balance before shipping |
| Lead time for sample          | 7-15 days                                            |
| Lead time for mass production | 15-25 days                                           |
| Inner Packing                 | OPP bag                                              |
| Outer Packing                 | Carton                                               |
| Payment Way                   | T/T WesternUion paypal Bank transfer                 |
| Shipping Way                  | by courier as DHL, FEDEX, UPS, EMS                   |
| Remark                        | Nickle and Lead free                                 |









TB001







## TO AT Visit us Welcome