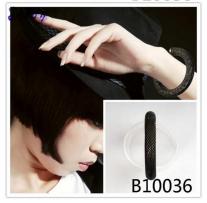

# antique jewelry plain metal tennis mesh cuff bracelet B10036

| Item Name                | bangle bracelet                                          |
|--------------------------|----------------------------------------------------------|
| Item No.                 | B10036                                                   |
| Price term               | Ex-work price                                            |
| Payment term             | T/T 30% payment in advance , 70% balance before shipping |
| Lead time for sample     | 7-15 days                                                |
| Lead time for production | 15-25 days                                               |
| Inner Packing            | OPP bag                                                  |
| Outer Packing            | Carton                                                   |
| Shipping Way             | by courier as DHL, FEDEX, UPS, EMS                       |
| Remark                   | Nickle and Lead free                                     |
| Payment Way              | T/T, WesternUion, Paypal, Bank transfer,etc.             |

B10036