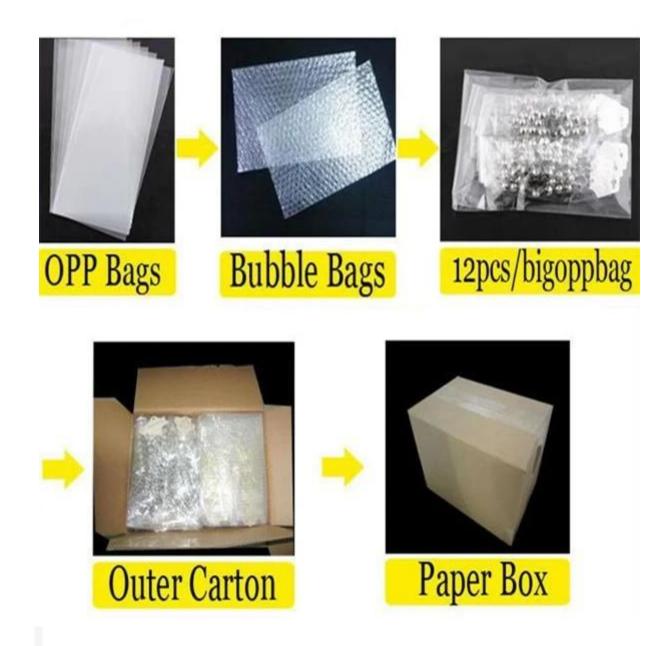

# antique jewelry plain metal tennis mesh cuff bracelet B10036

| Item Name                | bangle bracelet                                          |
|--------------------------|----------------------------------------------------------|
| Item No.                 | B10036                                                   |
| Price term               | Ex-work price                                            |
| Payment term             | T/T 30% payment in advance , 70% balance before shipping |
| Lead time for sample     | 7-15 days                                                |
| Lead time for production | 15-25 days                                               |
| Inner Packing            | OPP bag                                                  |
| Outer Packing            | Carton                                                   |
| Shipping Way             | by courier as DHL, FEDEX, UPS, EMS                       |
| Remark                   | Nickle and Lead free                                     |
| Payment Way              | T/T, WesternUion, Paypal, Bank transfer,etc.             |