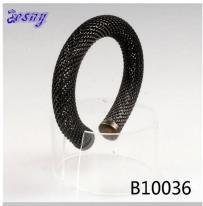

# antique jewelry plain metal tennis mesh cuff bracelet B10036

| Item Name                | bangle bracelet                                          |
|--------------------------|----------------------------------------------------------|
| Item No.                 | B10036                                                   |
| Price term               | Ex-work price                                            |
| Payment term             | T/T 30% payment in advance , 70% balance before shipping |
| Lead time for sample     | 7-15 days                                                |
| Lead time for production | 15-25 days                                               |
| Inner Packing            | OPP bag                                                  |
| Outer Packing            | Carton                                                   |
| Shipping Way             | by courier as DHL, FEDEX, UPS, EMS                       |
| Remark                   | Nickle and Lead free                                     |
| Payment Way              | T/T, WesternUion, Paypal, Bank transfer,etc.             |

B10036