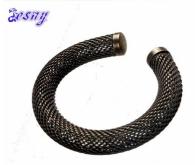

# antique jewelry plain metal tennis mesh cuff bracelet B10036

| Item Name                | bangle bracelet                                          |
|--------------------------|----------------------------------------------------------|
| Item No.                 | B10036                                                   |
| Price term               | Ex-work price                                            |
| Payment term             | T/T 30% payment in advance , 70% balance before shipping |
| Lead time for sample     | 7-15 days                                                |
| Lead time for production | 15-25 days                                               |
| Inner Packing            | OPP bag                                                  |
| Outer Packing            | Carton                                                   |
| Shipping Way             | by courier as DHL, FEDEX, UPS, EMS                       |
| Remark                   | Nickle and Lead free                                     |
| Payment Way              | T/T, WesternUion, Paypal, Bank transfer,etc.             |

B10036