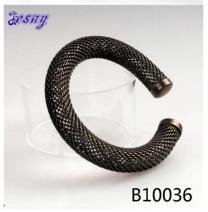

# antique jewelry plain metal tennis mesh cuff bracelet B10036

| Item Name                | bangle bracelet                                          |
|--------------------------|----------------------------------------------------------|
| Item No.                 | B10036                                                   |
| Price term               | Ex-work price                                            |
| Payment term             | T/T 30% payment in advance , 70% balance before shipping |
| Lead time for sample     | 7-15 days                                                |
| Lead time for production | 15-25 days                                               |
| Inner Packing            | OPP bag                                                  |
| Outer Packing            | Carton                                                   |
| Shipping Way             | by courier as DHL, FEDEX, UPS, EMS                       |
| Remark                   | Nickle and Lead free                                     |
| Payment Way              | T/T, WesternUion, Paypal, Bank transfer,etc.             |

B10036