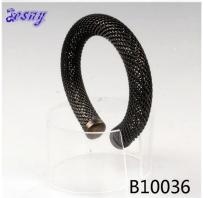

# antique jewelry plain metal tennis mesh cuff bracelet B10036

| Item Name                | bangle bracelet                                          |
|--------------------------|----------------------------------------------------------|
| Item No.                 | B10036                                                   |
| Price term               | Ex-work price                                            |
| Payment term             | T/T 30% payment in advance , 70% balance before shipping |
| Lead time for sample     | 7-15 days                                                |
| Lead time for production | 15-25 days                                               |
| Inner Packing            | OPP bag                                                  |
| Outer Packing            | Carton                                                   |
| Shipping Way             | by courier as DHL, FEDEX, UPS, EMS                       |
| Remark                   | Nickle and Lead free                                     |
| Payment Way              | T/T, WesternUion, Paypal, Bank transfer,etc.             |

B10036