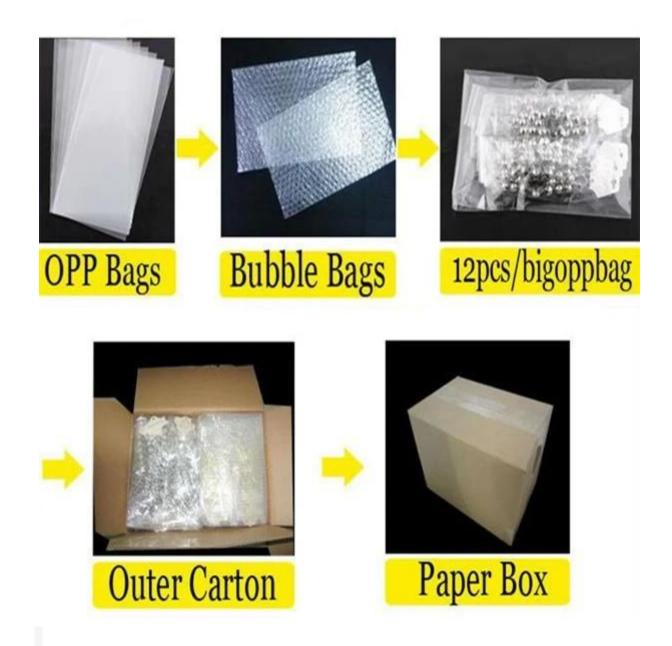

# color rhinestone butterfly ties chains necklace N90309

| Item Name                | Necklace                                                 |
|--------------------------|----------------------------------------------------------|
| Item No.                 | N90309                                                   |
| Price term               | Ex-work price                                            |
| Payment term             | T/T 30% payment in advance , 70% balance before shipping |
| Lead time for sample     | 7-15 days                                                |
| Lead time for production | 15-25 days                                               |
| Inner Packing            | OPP bag                                                  |
| Outer Packing            | Carton                                                   |
| Shipping Way             | by courier as DHL, FEDEX, UPS, EMS                       |
| Remark                   | Nickle and Lead free                                     |
| Payment Way              | T/T, WesternUion, Paypal, Bank transfer,etc.             |