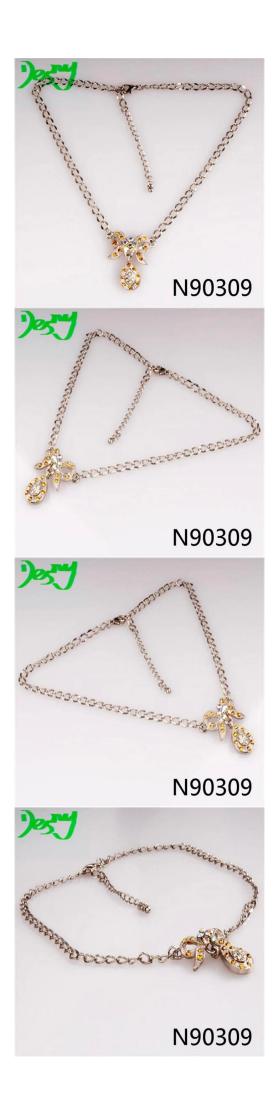

# color rhinestone butterfly ties chains necklace N90309

| Item Name                | Necklace                                                 |
|--------------------------|----------------------------------------------------------|
| Item No.                 | N90309                                                   |
| Price term               | Ex-work price                                            |
| Payment term             | T/T 30% payment in advance , 70% balance before shipping |
| Lead time for sample     | 7-15 days                                                |
| Lead time for production | 15-25 days                                               |
| Inner Packing            | OPP bag                                                  |
| Outer Packing            | Carton                                                   |
| Shipping Way             | by courier as DHL, FEDEX, UPS, EMS                       |
| Remark                   | Nickle and Lead free                                     |
| Payment Way              | T/T, WesternUion, Paypal, Bank transfer,etc.             |