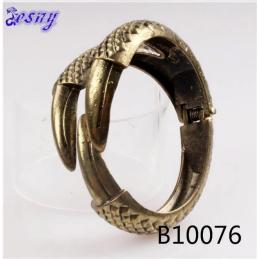

## gold iron footprints bracelet eagle claws bracelet bangles

| <del>-</del>                  | <del></del>                                          |
|-------------------------------|------------------------------------------------------|
| Item Name                     | bangle                                               |
| Item No.                      | B10076                                               |
| Material                      | Alloy,metal                                          |
| Price term                    | Ex-work price                                        |
| Payment term                  | 30% payment in advance , 70% balance before shipping |
| Lead time for sample          | 7-15 days                                            |
| Lead time for mass production | 15-25 days                                           |
| Inner Packing                 | OPP bag                                              |
| Outer Packing                 | Carton                                               |
| Payment Way                   | T/T WesternUion paypal Bank transfer                 |
| Shipping Way                  | by courier as DHL, FEDEX, UPS, EMS                   |
| Remark                        | Nickle and Lead free                                 |