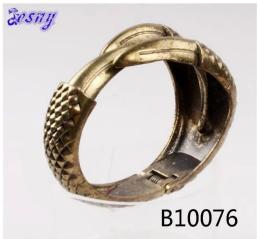

## gold iron footprints bracelet eagle claws bracelet bangles

| <del>-</del>                  | <del></del>                                          |
|-------------------------------|------------------------------------------------------|
| Item Name                     | bangle                                               |
| Item No.                      | B10076                                               |
| Material                      | Alloy,metal                                          |
| Price term                    | Ex-work price                                        |
| Payment term                  | 30% payment in advance , 70% balance before shipping |
| Lead time for sample          | 7-15 days                                            |
| Lead time for mass production | 15-25 days                                           |
| Inner Packing                 | OPP bag                                              |
| Outer Packing                 | Carton                                               |
| Payment Way                   | T/T WesternUion paypal Bank transfer                 |
| Shipping Way                  | by courier as DHL, FEDEX, UPS, EMS                   |
| Remark                        | Nickle and Lead free                                 |