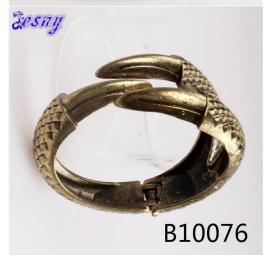

## gold iron footprints bracelet eagle claws bracelet bangles

| <del>-</del>                  | <del></del>                                          |
|-------------------------------|------------------------------------------------------|
| Item Name                     | bangle                                               |
| Item No.                      | B10076                                               |
| Material                      | Alloy,metal                                          |
| Price term                    | Ex-work price                                        |
| Payment term                  | 30% payment in advance , 70% balance before shipping |
| Lead time for sample          | 7-15 days                                            |
| Lead time for mass production | 15-25 days                                           |
| Inner Packing                 | OPP bag                                              |
| Outer Packing                 | Carton                                               |
| Payment Way                   | T/T WesternUion paypal Bank transfer                 |
| Shipping Way                  | by courier as DHL, FEDEX, UPS, EMS                   |
| Remark                        | Nickle and Lead free                                 |