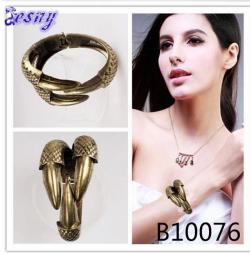

## gold iron footprints bracelet eagle claws bracelet bangles

| <del>-</del>                  | <del></del>                                          |
|-------------------------------|------------------------------------------------------|
| Item Name                     | bangle                                               |
| Item No.                      | B10076                                               |
| Material                      | Alloy,metal                                          |
| Price term                    | Ex-work price                                        |
| Payment term                  | 30% payment in advance , 70% balance before shipping |
| Lead time for sample          | 7-15 days                                            |
| Lead time for mass production | 15-25 days                                           |
| Inner Packing                 | OPP bag                                              |
| Outer Packing                 | Carton                                               |
| Payment Way                   | T/T WesternUion paypal Bank transfer                 |
| Shipping Way                  | by courier as DHL, FEDEX, UPS, EMS                   |
| Remark                        | Nickle and Lead free                                 |