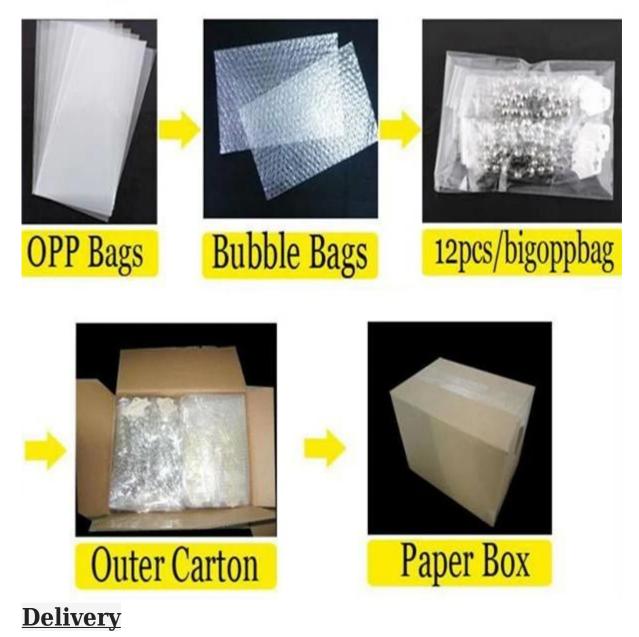

med quantity.
- 2. Sales will send you quotations and price and quantity confirmed.
- 3. Proforma invoice sent and 30% deposit received.
- 4. Production made and information updated.
- 5. Balance payed and products arranged for delivery.
- 6. After-sale service provided in case of problems.

# How to get our samples?

1. Samples are supplied. Sample cost is in negotiation(can be refunded after placing an orde r).

- 2. Customized samples are welcome.
- 3. Sample lead-time: 10~13days.

### <u>After-sale service</u>

If you find something wrong (inferior quantity, damage, etc.) after you receive parcel , pleas e take pictures and contact us at once, and prompt reply and good solutions will be supplied

# Welcome to contact us:



### **Processig room**



# Sample room



# Package details