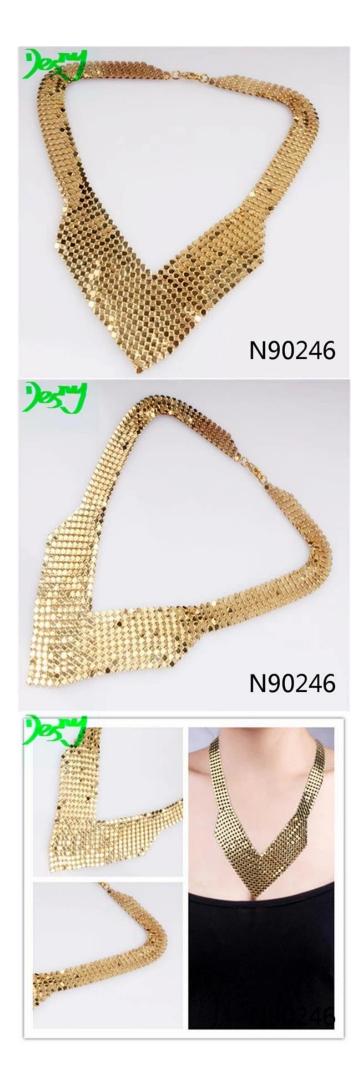

#### indian gold jewelry bold fake bling collar necklace N90246

| Item Name                | Necklace                                                 |
|--------------------------|----------------------------------------------------------|
| Item No.                 | N90246                                                   |
| Price term               | Ex-work price                                            |
| Payment term             | T/T 30% payment in advance , 70% balance before shipping |
| Lead time for sample     | 7-15 days                                                |
| Lead time for production | 15-25 days                                               |
| Inner Packing            | OPP bag                                                  |
| Outer Packing            | Carton                                                   |
| Shipping Way             | by courier as DHL, FEDEX, UPS, EMS                       |
| Remark                   | Nickle and Lead free                                     |
| Payment Way              | T/T, WesternUion, Paypal, Bank transfer,etc.             |