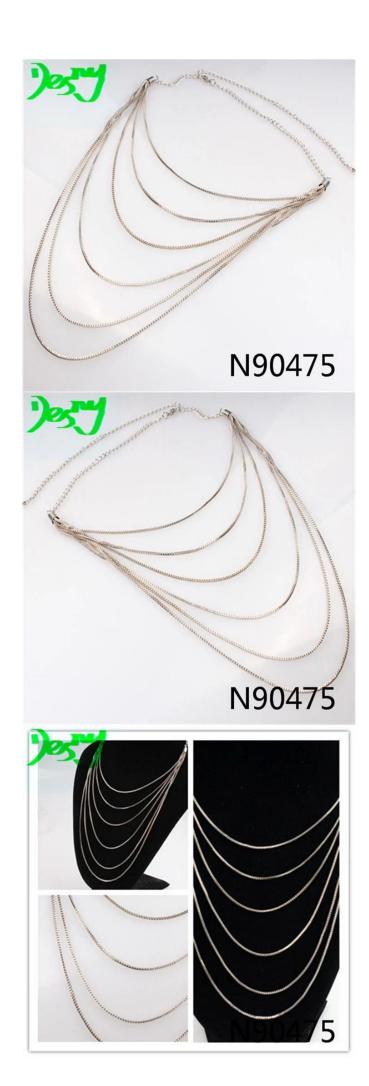

# layers thin metal chain gold statement costume necklace N90475

| Item Name                | Necklace                                                 |
|--------------------------|----------------------------------------------------------|
| Item No.                 | N90475                                                   |
| Price term               | Ex-work price                                            |
| Payment term             | T/T 30% payment in advance , 70% balance before shipping |
| Lead time for sample     | 7-15 days                                                |
| Lead time for production | 15-25 days                                               |
| Inner Packing            | OPP bag                                                  |
| Outer Packing            | Carton                                                   |
| Shipping Way             | by courier as DHL, FEDEX, UPS, EMS                       |
| Remark                   | Nickle and Lead free                                     |
| Payment Way              | T/T, WesternUion, Paypal, Bank transfer,etc.             |