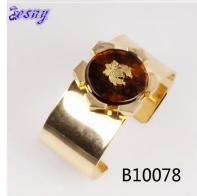

#### lotus flower jewelry resin gold cuff alloy bracelet B10078

Item Name bangle bracelet

Item No. B10078

Price term Ex-work price

Payment term T/T 30% payment in advance, 70% balance before shipping

Lead time for sample 7-15 days
Lead time for production 15-25 days
Inner Packing OPP bag
Outer Packing Carton