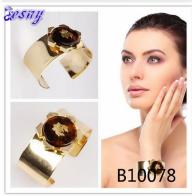

#### lotus flower jewelry resin gold cuff alloy bracelet B10078

Item Name bangle bracelet

Item No. B10078

Price term Ex-work price

Payment term T/T 30% payment in advance, 70% balance before shipping

Lead time for sample 7-15 days
Lead time for production 15-25 days
Inner Packing OPP bag
Outer Packing Carton

Shipping Way by courier as DHL, FEDEX, UPS, EMS

Remark Nickle and Lead free

Payment Way T/T, WesternUion, Paypal, Bank transfer,etc.