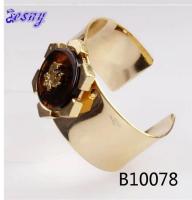

#### lotus flower jewelry resin gold cuff alloy bracelet B10078

Item Name bangle bracelet

Item No. B10078

Price term Ex-work price

Payment term T/T 30% payment in advance, 70% balance before shipping

Lead time for sample 7-15 days
Lead time for production 15-25 days
Inner Packing OPP bag
Outer Packing Carton