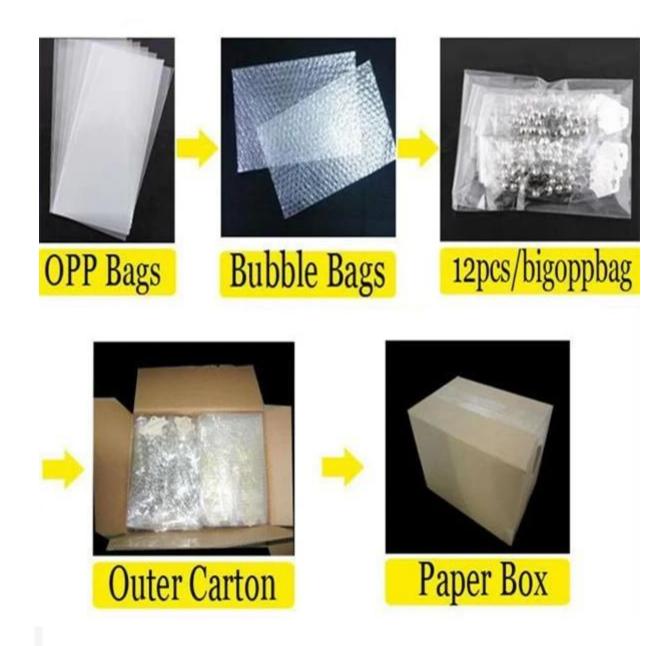

#### lotus flower jewelry resin gold cuff alloy bracelet B10078

Item Name bangle bracelet

Item No. B10078

Price term Ex-work price

Payment term T/T 30% payment in advance, 70% balance before shipping

Lead time for sample 7-15 days
Lead time for production 15-25 days
Inner Packing OPP bag
Outer Packing Carton