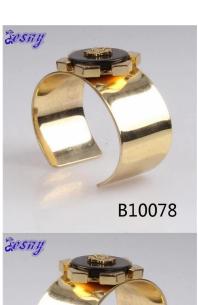

#### lotus flower jewelry resin gold cuff alloy bracelet B10078

Item Name bangle bracelet

Item No. B10078

Price term Ex-work price

Payment term T/T 30% payment in advance, 70% balance before shipping

Lead time for sample 7-15 days
Lead time for production 15-25 days
Inner Packing OPP bag
Outer Packing Carton