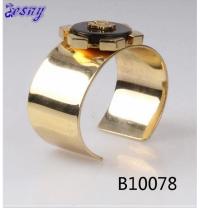

#### lotus flower jewelry resin gold cuff alloy bracelet B10078

Item Name bangle bracelet

Item No. B10078

Price term Ex-work price

Payment term T/T 30% payment in advance, 70% balance before shipping

Lead time for sample 7-15 days
Lead time for production 15-25 days
Inner Packing OPP bag
Outer Packing Carton