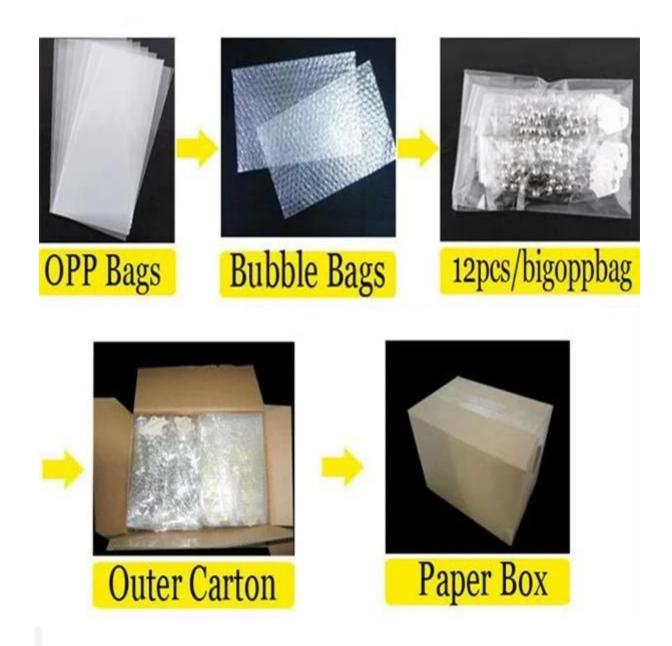

## multi layers swarovski gold indian chains necklace STN005

| Item Name                           | Necklace                                                 |  |  |
|-------------------------------------|----------------------------------------------------------|--|--|
| Item No.                            | STN005                                                   |  |  |
| Price term                          | Ex-work price                                            |  |  |
| Payment term                        | T/T 30% payment in advance , 70% balance before shipping |  |  |
| Lead time for sample                | 7-15 days                                                |  |  |
| Lead time for production 15-25 days |                                                          |  |  |
| Inner Packing                       | OPP bag                                                  |  |  |
| Outer Packing                       | Carton                                                   |  |  |
| Shipping Way                        | by courier as DHL, FEDEX, UPS, EMS                       |  |  |
| Remark                              | Nickle and Lead free                                     |  |  |
| Payment Way                         | T/T, WesternUion, Paypal, Bank transfer,etc.             |  |  |