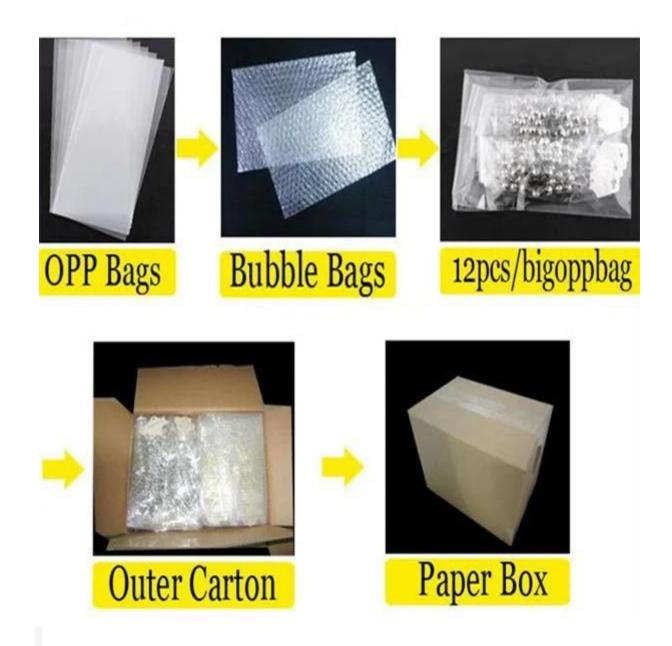

# shoe accessories high heel ankle large link chain TS006

| Item Name                           | Shoes chains                                             |  |  |
|-------------------------------------|----------------------------------------------------------|--|--|
| Item No.                            | TS006                                                    |  |  |
| Price term                          | Ex-work price                                            |  |  |
| Payment term                        | T/T 30% payment in advance , 70% balance before shipping |  |  |
| Lead time for sample                | 7-15 days                                                |  |  |
| Lead time for production 15-25 days |                                                          |  |  |
| Inner Packing                       | OPP bag                                                  |  |  |
| Outer Packing                       | Carton                                                   |  |  |
| Shipping Way                        | by courier as DHL, FEDEX, UPS, EMS                       |  |  |
| Remark                              | Nickle and Lead free                                     |  |  |
| Payment Way                         | T/T, WesternUion, Paypal, Bank transfer,etc.             |  |  |

#### Welcome to contact us:

**Processig room** 

Sample room

Package details

**Delivery** 