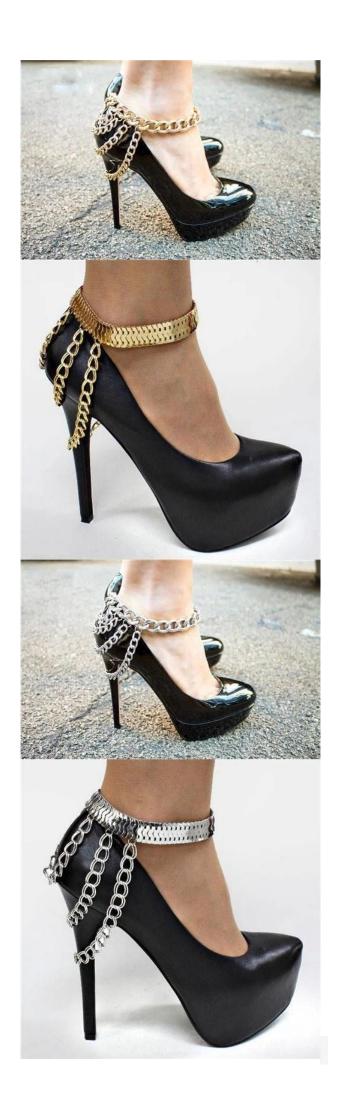

# shoe accessories high heel ankle large link chain TS006

| Item Name                           | Shoes chains                                             |  |  |
|-------------------------------------|----------------------------------------------------------|--|--|
| Item No.                            | TS006                                                    |  |  |
| Price term                          | Ex-work price                                            |  |  |
| Payment term                        | T/T 30% payment in advance , 70% balance before shipping |  |  |
| Lead time for sample                | 7-15 days                                                |  |  |
| Lead time for production 15-25 days |                                                          |  |  |
| Inner Packing                       | OPP bag                                                  |  |  |
| Outer Packing                       | Carton                                                   |  |  |
| Shipping Way                        | by courier as DHL, FEDEX, UPS, EMS                       |  |  |
| Remark                              | Nickle and Lead free                                     |  |  |
| Payment Way                         | T/T, WesternUion, Paypal, Bank transfer,etc.             |  |  |