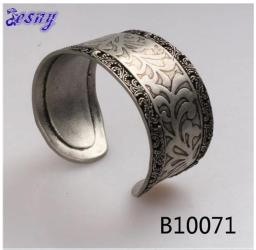

# tribal ethnic flower antique silver bracelet cuff bangle B10071

| Item Name                           | bangle bracelet                                          |  |  |  |
|-------------------------------------|----------------------------------------------------------|--|--|--|
| Item No.                            | B10071                                                   |  |  |  |
| Price term                          | Ex-work price                                            |  |  |  |
| Payment term                        | T/T 30% payment in advance , 70% balance before shipping |  |  |  |
| Lead time for sample                | 7-15 days                                                |  |  |  |
| Lead time for production 15-25 days |                                                          |  |  |  |
| Inner Packing                       | OPP bag                                                  |  |  |  |
| Outer Packing                       | Carton                                                   |  |  |  |
| Shipping Way                        | by courier as DHL, FEDEX, UPS, EMS                       |  |  |  |
| Remark                              | Nickle and Lead free                                     |  |  |  |
| Payment Way                         | T/T, WesternUion, Paypal, Bank transfer,etc.             |  |  |  |