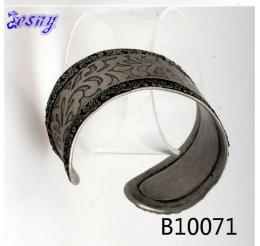

# tribal ethnic flower antique silver bracelet cuff bangle B10071

| Item Name                           | bangle bracelet                                          |  |  |  |
|-------------------------------------|----------------------------------------------------------|--|--|--|
| Item No.                            | B10071                                                   |  |  |  |
| Price term                          | Ex-work price                                            |  |  |  |
| Payment term                        | T/T 30% payment in advance , 70% balance before shipping |  |  |  |
| Lead time for sample                | 7-15 days                                                |  |  |  |
| Lead time for production 15-25 days |                                                          |  |  |  |
| Inner Packing                       | OPP bag                                                  |  |  |  |
| Outer Packing                       | Carton                                                   |  |  |  |
| Shipping Way                        | by courier as DHL, FEDEX, UPS, EMS                       |  |  |  |
| Remark                              | Nickle and Lead free                                     |  |  |  |
| Payment Way                         | T/T, WesternUion, Paypal, Bank transfer,etc.             |  |  |  |