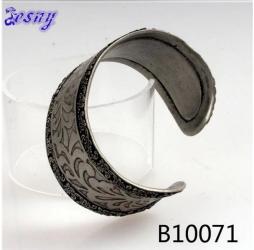

# tribal ethnic flower antique silver bracelet cuff bangle B10071

| Item Name                           | bangle bracelet                                          |  |  |  |
|-------------------------------------|----------------------------------------------------------|--|--|--|
| Item No.                            | B10071                                                   |  |  |  |
| Price term                          | Ex-work price                                            |  |  |  |
| Payment term                        | T/T 30% payment in advance , 70% balance before shipping |  |  |  |
| Lead time for sample                | 7-15 days                                                |  |  |  |
| Lead time for production 15-25 days |                                                          |  |  |  |
| Inner Packing                       | OPP bag                                                  |  |  |  |
| Outer Packing                       | Carton                                                   |  |  |  |
| Shipping Way                        | by courier as DHL, FEDEX, UPS, EMS                       |  |  |  |
| Remark                              | Nickle and Lead free                                     |  |  |  |
| Payment Way                         | T/T, WesternUion, Paypal, Bank transfer,etc.             |  |  |  |