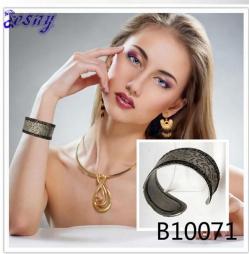

# tribal ethnic flower antique silver bracelet cuff bangle B10071

| Item Name                           | bangle bracelet                                          |  |  |  |
|-------------------------------------|----------------------------------------------------------|--|--|--|
| Item No.                            | B10071                                                   |  |  |  |
| Price term                          | Ex-work price                                            |  |  |  |
| Payment term                        | T/T 30% payment in advance , 70% balance before shipping |  |  |  |
| Lead time for sample                | 7-15 days                                                |  |  |  |
| Lead time for production 15-25 days |                                                          |  |  |  |
| Inner Packing                       | OPP bag                                                  |  |  |  |
| Outer Packing                       | Carton                                                   |  |  |  |
| Shipping Way                        | by courier as DHL, FEDEX, UPS, EMS                       |  |  |  |
| Remark                              | Nickle and Lead free                                     |  |  |  |
| Payment Way                         | T/T, WesternUion, Paypal, Bank transfer,etc.             |  |  |  |